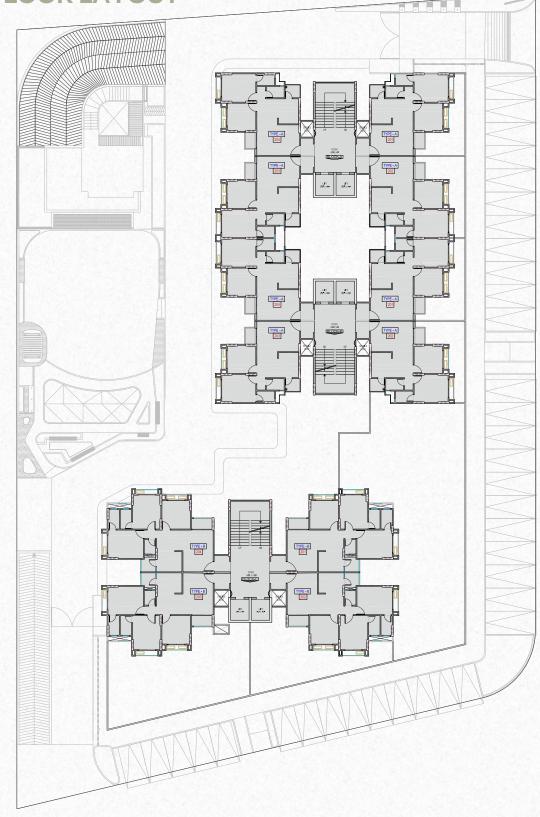

ssic architecture. It provides an iconic residential space that suits your lifestyle. Aashray Atulyam will level up your living space so that you can revel in the modern-urban living. Add a little extra leisure in your life to make every moment count because every penny spent on Aashray Atulyam is a penny invested wisely.

We are overjoyed and confident about this new project as this will be a part of our renowned craftsmanship. And you being a part of this fills our hearts with content.

### PIECES OF THIS MASTERPIECE

Why this piece of art is different from others, is because of its USP's:



Personal Foyer for Each Flat



Double Basement for Parking



Affordable Luxury



Ideal Location



Ample Open Space



Quality Construction & Timely Delivery











### TYPICAL FLOOR LAYOUT





#### **UNIT PLAN - 2 BHK**





### **UNIT PLAN - 3 BHK**



### 3 - BHK - 1470 SQFT

| SR.<br>NO. | TYPE OF ROOM                 | SIZE IN FT                                                                                                                                             |
|------------|------------------------------|--------------------------------------------------------------------------------------------------------------------------------------------------------|
| 1          | VESTIBULE                    | 5'6" x 5'9"                                                                                                                                            |
| 2          | LIVING                       | 10'9" x 14'9"