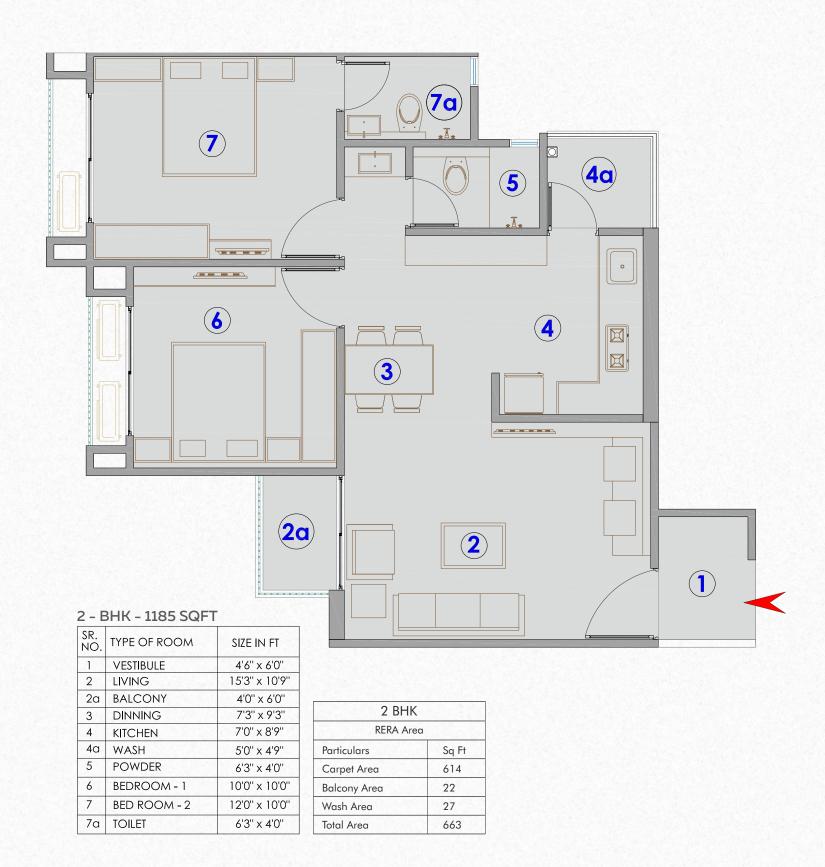

#### **UNIT PLAN - 2 BHK**

### 3 - BHK - 1470 SQFT

| SR.<br>NO. | TYPE OF ROOM                 | SIZE IN FT                                                                                                                                             |
|------------|------------------------------|--------------------------------------------------------------------------------------------------------------------------------------------------------|
| 1          | VESTIBULE                    | 5'6" x 5'9"                                                                                                                                            |
| 2          | LIVING                       | 10'9" x 14'9"                                                                                                                                          |
| 2a         | BALCONY                      | 7'9" x 4'0"                                                                                                                                            |
| 3          | DINNING                      | 9'3" x 7'3"                                                                                                                                            |
| 4          | KITCHEN                      | 9'0" x 7'0"                                                                                                                                            |
| 4a         | WASH                         | 5'3" x 5'0"                                                                                                                                            |
| 5          | POWDER                       | 4'0" x 5'0"                                                                                                                                            |
| 6          | BEDROOM - 1                  | 10'0" x 10'0"                                                                                                                                          |
| 7          | BED ROOM - 2                 | 10'0" x 12'0"                                                                                                                                          |
| 7a         | TOILET                       | 4'0" x 7'0"                                                                                                                                            |
| 8          | BED ROOM - 3                 | 12'6" x 10'0"                                                                                                                                          |
| 8a         | TOILET                       | 4'0" x 7'0"                                                                                                                                            |
|            | NO. 1 2 2a 3 4 4a 5 6 7 7a 8 | NO. IYPE OF ROOM  1 VESTIBULE  2 LIVING  2a BALCONY  3 DINNING  4 KITCHEN  4a WASH  5 POWDER  6 BEDROOM - 1  7 BED ROOM - 2  7a TOILET  8 BED ROOM - 3 |

| 3 BHK        |       |  |
|--------------|-------|--|
| RERA Area    |       |  |
| Particulars  | Sq Ft |  |
| Carpet Area  | 764   |  |
| Balcony Area | 32    |  |
| Wash Area    | 24    |  |
| Total Area   | 820   |  |