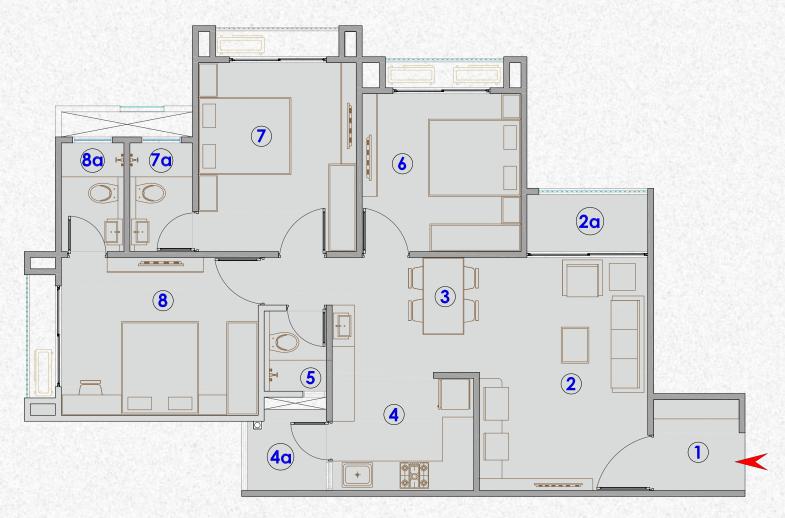

suits your lifestyle. Aashray Atulyam will level up your living space so that you can revel in the modern-urban living. Add a little extra leisure in your life to make every moment count because every penny spent on Aashray Atulyam is a penny invested wisely.

We are overjoyed and confident about this new project as this will be a part of our renowned craftsmanship. And you being a part of this fills our hearts with content.

### PIECES OF THIS MASTERPIECE

Why this piece of art is different from others, is because of its USP's:



Personal Foyer for Each Flat



Double Basement for Parking



Affordable Luxury



Ideal Location



Ample Open Space



Quality Construction & Timely Delivery











### TYPICAL FLOOR LAYOUT





#### **UNIT PLAN - 2 BHK**





### **UNIT PLAN - 3 BHK**



### 3 - BHK - 1470 SQFT

| SR.<br>NO. | TYPE OF ROOM                 | SIZE IN FT                                                                                                                                             |
|------------|------------------------------|--------------------------------------------------------------------------------------------------------------------------------------------------------|
| 1          | VESTIBULE                    | 5'6" x 5'9"                                                                                                                                            |
| 2          | LIVING                       | 10'9" x 14'9"