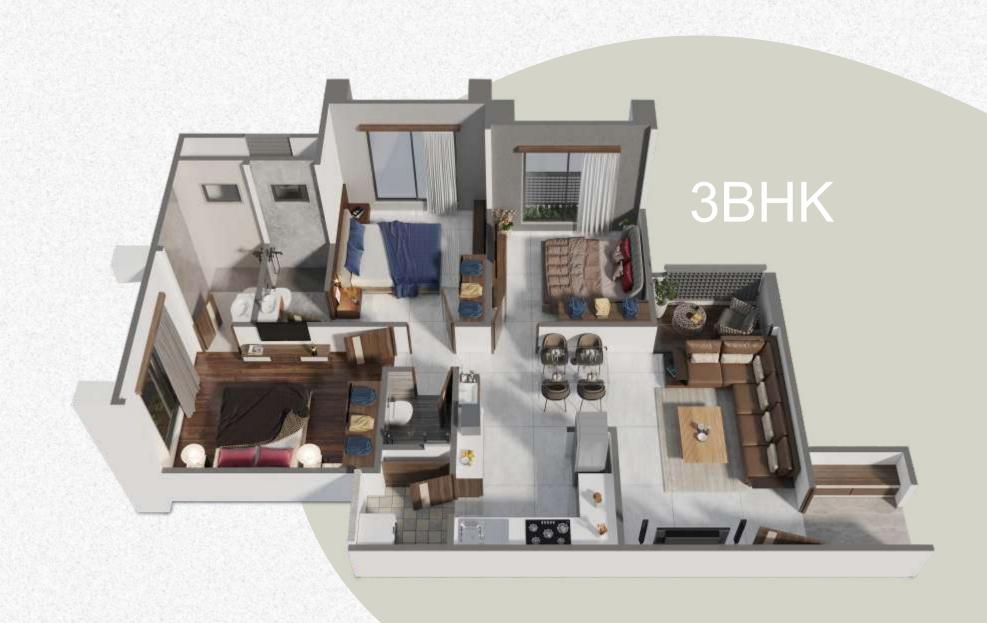

### **UNIT PLAN - 3 BHK**

### 3 - BHK - 1470 SQFT

| SR.<br>NO. | TYPE OF ROOM                 | SIZE IN FT                                                                                                                                             |
|------------|------------------------------|--------------------------------------------------------------------------------------------------------------------------------------------------------|
| 1          | VESTIBULE                    | 5'6" x 5'9"                                                                                                                                            |
| 2          | LIVING                       | 10'9" x 14'9"                                                                                                                                          |
| 2a         | BALCONY                      | 7'9" x 4'0"                                                                                                                                            |
| 3          | DINNING                      | 9'3" x 7'3"                                                                                                                                            |
| 4          | KITCHEN                      | 9'0" x 7'0"                                                                                                                                            |
| 4a         | WASH                         | 5'3" x 5'0"                                                                                                                                            |
| 5          | POWDER                       | 4'0" x 5'0"                                                                                                                                            |
| 6          | BEDROOM - 1                  | 10'0" x 10'0"                                                                                                                                          |
| 7          | BED ROOM - 2                 | 10'0" x 12'0"                                                                                                                                          |
| 7a         | TOILET                       | 4'0" x 7'0"                                                                                                                                            |
| 8          | BED ROOM - 3                 | 12'6" x 10'0"                                                                                                                                          |
| 8a         | TOILET                       | 4'0" x 7'0"                                                                                                                                            |
|            | NO. 1 2 2a 3 4 4a 5 6 7 7a 8 | NO. IYPE OF ROOM  1 VESTIBULE  2 LIVING  2a BALCONY  3 DINNING  4 KITCHEN  4a WASH  5 POWDER  6 BEDROOM - 1  7 BED ROOM - 2  7a TOILET  8 BED ROOM - 3 |