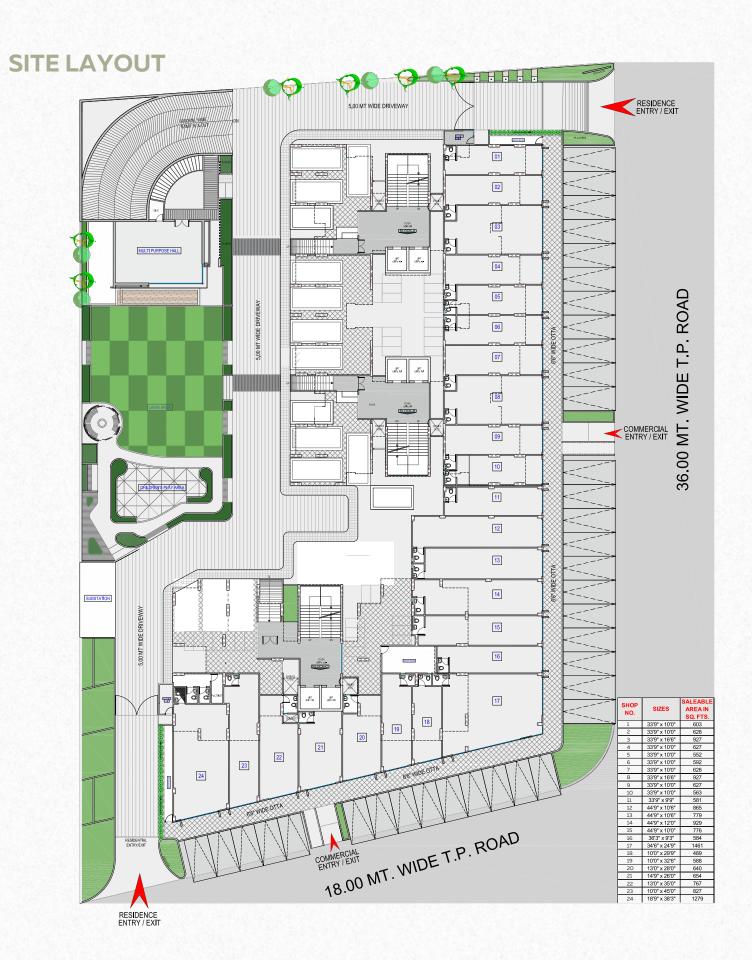

### PIECES OF THIS MASTERPIECE

Why this piece of art is different from others, is because of its USP's:

Personal Foyer for Each Flat

Double Basement for Parking

Affordable Luxury

Ideal Location

Ample Open Space

### WORLD-CLASS

Here are few things that might indulge you in buying your dream home at Aashray Atulyam:

Club House

Gymnasium And Outdoor Yoga Space

Party Lawn

Children Play Area With Sand Pit

A/c Banquet Hall Opening Onto Garden

Senior Citizen Sit Out

D.G Backup For Common Areas

Indoor Games

Entrance Lobby With Aesthetically Designed Foyer

Security Cabin

Drop-off Zone With Benches

Visitor Parking

Car Parking With Landscaping

RCC/Stone Paved Road

Disable Friendly Ramp In All Towers

Society Office

2 Wheeler Parking

DTH Provision

Well Equipped Fire Hydrant System

CCTV For Common Areas

Gazebo Seating In The Garden

Solar Powered Common Lighting

Dual Plumbing & Sewage Treatment Plant

Adani/png Gas Pipeline Provision