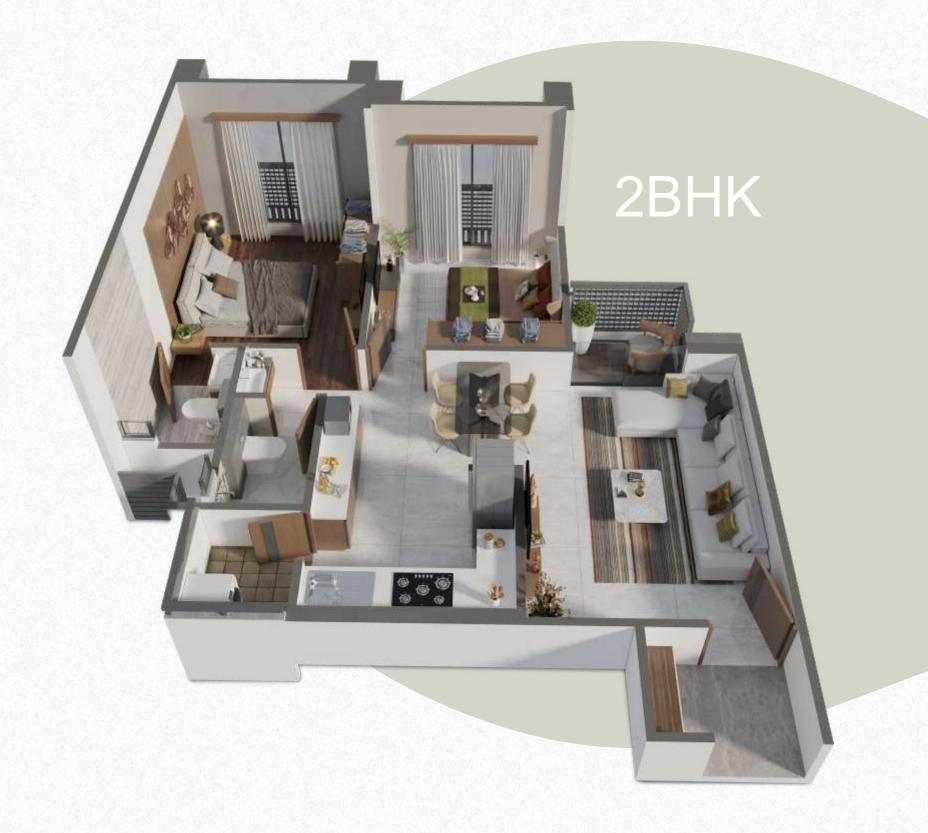

iconic residential space that suits your lifestyle. Aashray Atulyam will level up your living space so that you can revel in the modern-urban living. Add a little extra leisure in your life to make every moment count because every penny spent on Aashray Atulyam is a penny invested wisely.

We are overjoyed and confident about this new project as this will be a part of our renowned craftsmanship. And you being a part of this fills our hearts with content.

### PIECES OF THIS MASTERPIECE

Why this piece of art is different from others, is because of its USP's:



Personal Foyer for Each Flat



Double Basement for Parking



Affordable Luxury



Ideal Location



Ample Open Space



Quality Construction & Timely Delivery











### TYPICAL FLOOR LAYOUT





#### **UNIT PLAN - 2 BHK**





### **UNIT PLAN - 3 BHK**



### 3 - BHK - 1470 SQFT

| SR.<br>NO. | TYPE OF ROOM                 | SIZE IN FT                                                                                                                                             |
|------------|------------------------------|--------------------------------------------------------------------------------------------------------------------------------------------------------|
| 1          | VESTIBULE                    | 5'6" x 5'9"                                                                                                                                            |
| 2          | LIVING                       | 10'9" x 14'9"